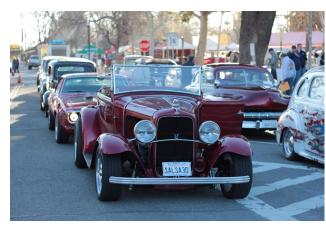

## 35th ANNUAL **CAR SHOW**

Sunday, February 23rd, 2025

Registration from 7:00am till Noon Judging will start at 8:00am Show will be from 8:00am to 2:00pm

# 35th ANNUAL CAR SHOW

Sunday, February 23rd, 2025

- Registration from 7:00am to Noon
  - Judging starts at 8:00am
  - Car Show 8:00am to 2:00pm
  - Awards Ceremony at 2:30pm
     Limited to 200 Entries