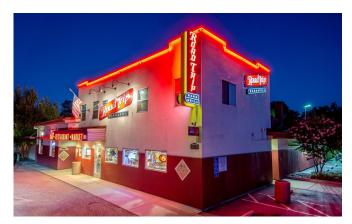

#### THE ROAD TRIP BAR & GRILL

Be sure to check out

The Road Trip Bar & Grill
for great food & a live band

#### Directions:

24989 Main Street, Capay, CA ~ From the Car Show, continue north on Highway 16 to Capay. Road Trip Bar & Grill will be on the left hand side.