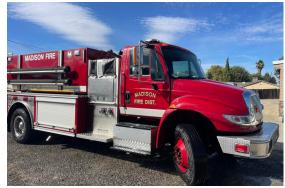

## **Madison Volunteer** Fire Department

# Madison Volunteer Fire Department

## **CAR SHOW FEATURES:**

- Walking Distance of the Almond Festival
  - Food Booths
  - Free Live Bands
  - Dash Plaques for Entrants!
    - Door Prize for Entrants
- Free Paved Parking for Entrants

This event is brought to you by the Madison Volunteer Firefighter's Association (A non-profit organization). All proceeds from the car show will be used to purchase life saving equipment for the Madison Volunteer Fire Department. For more information please call us at (530)662-5745 or visit our website at Madison-Fire.com. Thank you for your participation and support!!