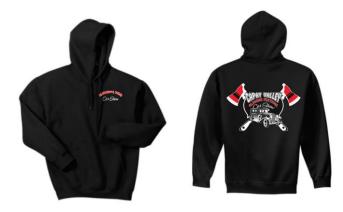

## **Car Show T-shirt and Sweater Order Form**

Address:

Email:

| Customer Details: |      |              |  |  |  |  |
|-------------------|------|--------------|--|--|--|--|
| Name:             |      |              |  |  |  |  |
| Phone No:         |      |              |  |  |  |  |
|                   |      |              |  |  |  |  |
| ITEM              | Size | Color        |  |  |  |  |
|                   | 5120 | (circle one) |  |  |  |  |
| Car Show Shirt    |      | Black/Grey   |  |  |  |  |
| M/L/XL            |      | DIACK/ GI EY |  |  |  |  |
| Car Show Shirt    |      | Black/Grey   |  |  |  |  |
| 2XL/3XL           |      | black/ Gley  |  |  |  |  |
| Hoody Sweater     |      |              |  |  |  |  |

| ITEM                      | Size | Color<br>(circle one) | Qty | Per Unit | Total |
|---------------------------|------|-----------------------|-----|----------|-------|
| Car Show Shirt<br>M/L/XL  |      | Black/Grey            |     | \$20.00  | \$    |
| Car Show Shirt<br>2XL/3XL |      | Black/Grey            |     | \$25.00  | \$    |
| Hoody Sweater<br>M/L/XL   |      | Black                 |     | \$40.00  | \$    |
| Hoody Sweater<br>2XL/3XL  |      | Black                 |     | \$45.00  | \$    |
|                           | \$   |                       |     |          |       |
|                           | \$   |                       |     |          |       |